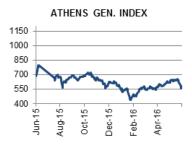

**GREECE:** As was expected, the Eurogroup approved at its meeting yesterday (Thursday, June 16<sup>th</sup>), the supplementary MoU and the release of the next loan sub-tranche to Greece amounting to  $\epsilon$ 7.5bn which is expected to arrive in state coffers early next week, ahead of the EU referendum in the UK on June 23<sup>rd</sup>.

#### **GREECE**

As was expected, the Eurogroup approved at its meeting yesterday (Thursday, June 16th), the supplementary MoU which incorporates, among others, the fiscal contingency mechanism which will be activated in case annual general government accounts released by Eurostat in mid-April show a deviation from the agreed primary surplus target of the previous year, in line with the agreement reached between the Greek government and official creditors in the context of the 1<sup>st</sup> programme review. Eurozone finance ministers also endorsed the release of the next loan sub-tranche to Greece amounting to  $\epsilon$ 7.5bn which is expected to arrive in state coffers early next week, ahead of the EU referendum in the UK on June 23<sup>rd</sup>. Out of that amount,  $\epsilon$ 5.7bn will be forwarded for covering debt servicing needs including two GGBs that mature on July 20<sup>th</sup> for a total notional amount of  $\epsilon$ 2.3bn. As per the same sources, the remaining  $\epsilon$ 1.8bn will be deposited in a special so-called "dedicated account" for covering state arrears and will be disbursed in three tranches in June ( $\epsilon$ 500mn), July ( $\epsilon$ 800mn) and in August ( $\epsilon$ 500mn).