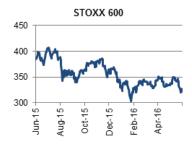

#### **SOUTH EASTERN EUROPE**

**CESEE MARKETS:** Most **emerging markets assets** staged a relief rally earlier on Friday as risk sentiment somewhat improved, paring part of the recent losses suffered in view of mounting investor caution ahead of the UK's EU referendum on June 23<sup>rd</sup>. The majority of **CESEE stock market and government bonds** also recovered some ground in morning trade today, while regional currencies were little changed on a daily basis remaining near recent lows.

#### **CESEE MARKETS**

Most emerging markets assets staged a relief rally earlier on Friday as risk sentiment somewhat improved, paring part of the recent losses suffered in view of mounting investor caution ahead of the UK's EU referendum on June 23<sup>rd</sup>. In the emerging stock markets, the MSCI Emerging Markets index trimmed part of its earlier losses, though was poised to end the week in the red. The majority of CESEE stock market and government bonds also recovered some ground earlier on Friday, while regional currencies were little changed on a daily basis remaining near recent lows. Indicatively, Hungary's BUX index led the gains in regional bourses with a 1.5% advance, while Polish government paper broadly outperformed its CESEE peers with the benchmark 10-year bond yield sliding by ca 7bps compared to the prior session's settlement to 3.23% at the time of writing.