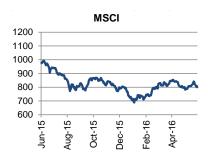

#### **CESEE MARKETS**

Most emerging markets assets staged a relief rally earlier on Friday as risk sentiment somewhat improved, paring part of the recent losses suffered in view of mounting investor caution ahead of the UK's EU referendum on June 23<sup>rd</sup>. In the emerging stock markets, the MSCI Emerging Markets index trimmed part of its earlier losses, though was poised to end the week in the red. The majority of CESEE stock market and government bonds also recovered some ground earlier on Friday, while regional currencies were little changed on a daily basis remaining near recent lows. Indicatively, Hungary's BUX index led the gains in regional bourses with a 1.5% advance, while Polish government paper broadly outperformed its CESEE peers with the benchmark 10-year bond yield sliding by ca 7bps compared to the prior session's settlement to 3.23% at the time of writing.