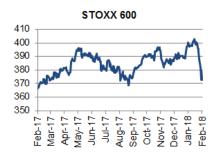

# DAILY OVERVIEW OF GLOBAL MARKETS & THE SEE REGION

February 9, 2018

| GLOBAL       | MARKETS  | )     |       |         |        |       |      |              |       |       |          |             |      |       |       |
|--------------|----------|-------|-------|---------|--------|-------|------|--------------|-------|-------|----------|-------------|------|-------|-------|
| Stock market | S        |       |       | FOREX   |        |       |      | Government E | Bonds |       |          | Commodities |      |       |       |
|              | Last     | ΔD    | ΔYTD  |         | Last   | ΔD    | ΔYTD | (yields)     | Last  | ΔDbps | ΔYTD bps |             | Last | ΔD    | ΔYTD  |
| S&P 500      | 2581.00  | -3.8% | -3.5% | EUR/USD | 1.2259 | 0.1%  | 2.1% | UST - 10yr   | 2.86  | 3     | 45       | GOLD        | 1316 | -0.2% | 1.0%  |
| Nikkei 225   | 21382.62 | -2.3% | -6.1% | GBP/USD | 1.39   | -0.1% | 2.8% | Bund-10yr    | 0.76  | 0     | 34       | BRENT CRUDE | 64   | -0.7% | -3.8% |
| STOXX 600    | 372.70   | -0.4% | -4.2% | USD/JPY | 109.11 | -0.3% | 3.3% | JGB - 10yr   | 0.07  | -2    | 2        | LMEX        | 3318 | 0.0%  | -2.9% |
|              |          |       |       |         |        |       |      |              |       |       |          |             |      |       |       |
|              |          | _     |       |         |        |       |      |              |       |       |          |             |      |       |       |
| CESEE N      | //ARKETS | 5     |       |         |        |       |      |              |       |       |          |             |      |       |       |