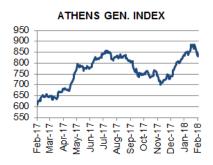

#### GREECE

The Hellenic Republic tapped the markets anew yesterday with a 7-year bond issue priced at a 3.5% yield in order to raise EUR 3 billion with the issue being more than twice oversubscribed. Two more issues (a 3-year bond and a 10-year bond) are reportedly scheduled until the end of the programme in August 2018 in order to support the post-programme cash buffer with funds in the order of EUR 9-10 billion. In other news, the Euroworking Group that convened yesterday reportedly discussed the mechanism that will link debt servicing to GDP growth and the potential medium-term debt relief measures as well as the outstanding prior actions for the disbursement of the loan tranche attached to the 3<sup>rd</sup> programme review. It is estimated that most of these actions will have been fulfilled by the 19 February Eurogroup and that the release of the EUR5.7 billion sub-tranche will take place before the end of this month. Meanwhile, during his visit in Athens, European Commissioner for Economic and Financial Affairs Pierre Moscovici stated that in June 2018 there must be a global agreement on how to conclude the economic adjustment programme but also on the medium-term debt relief measures. He excluded the possibility of a fourth programme opining, however, that there will need to be post-programme surveillance to monitor that Greece respects its commitments towards its euro zone partners. On the economic data front, according to the Hellenic Statistical Authority (ELSTAT), the seasonally adjusted unemployment rate for November 2017 was 20.9% compared with 23.3% in November 2016 and 20.9% in October 2017. The number of employed persons increased 2.6%YoY but fell 0.3%MoM, while the number of unemployed persons decreased 10.7%YoY and recorded a negligible monthly change.