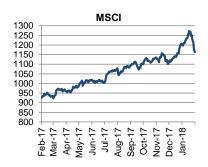

#### **CESEE MARKETS**

Most Emerging Market assets came under renewed pressure in early European trade on Friday in view of a new bout of selling in global stock markets. The MSCI Emerging Markets index shed ca 1.7% earlier today compared to the prior session's settlement, erasing fully gains recorded following a very good start into the new year. The index stands about 7.30% weaker vs. last Friday's close, poised to record this week its worst performance since 2011. Chinese shares registered their worst daily performance in more than two years, with the Shanghai Composite Index having ended the day 4.1% lower and the blue-chip CSI300 posting respective losses of 4.3%, having each marked declines of more than 6% intraday. Bourses in the CESEE region also fell, albeit faring better than most of their global peers amid relatively strong macroeconomic fundamentals. Indicatively, Bulgaria's main SOFIX index underperformed other regional indices recording a 1.6% decline in morning European trade, while Serbia's bucked the negative global trend to stand in a modestly positive territory of 0.2%.