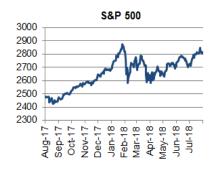

#### **GLOBAL MARKETS** FOREX Stock markets Commodities Government Bonds ΔD ΔΥΤΟ Last ΔD ΔΥΤΟ (yields) Last ΔDbps ΔYTD bps Last ΔΥΤΟ EUR/USD 1.1683 UST - 10yr GOLD 1223 S&P 500 0.5% 5.3% 2.98 2 -0.1% 2816.29 -0.1% -2.79 57 -6.19 22746.70 0.47 BRENT CRUDE 74 Nikkei 225 0.9% -0.1% GBP/USD 1.3115 -0.1% -3.0% Bund-10yr -0.7% 10.2% STOXX 600 390.89 0.4% USD/JPY 112.02 0.6% JGB - 10yr 0.13 3044 0.6% -11.0%