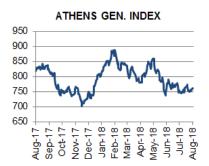

#### **CYPRUS**

Having slumped in June, the Economic Sentiment Index (ESI) improved in July. In more detail, ESI increased by 1.4 points to 109.2 in July, down from 107.8 in June vs 113.6 in May, compared to 116.6 in April, retrenching back to the levels recorded in August 2017. The more pronounced deterioration in expectations came from consumer sentiment which dipped by 8 points. We suspect that this dip recorded in the months of June and July can most probably be attributed to the uncertainty with respect to the resolution of the Cyprus Co-operative Bank (CCB), the second largest bank at that time, which had a negative impact on depositors 'sentiment. On the other hand, all other components more or less improved. The services, industry and construction components increased by 8.8, 3.7 and 3.7 points respectively. Retail trade showed a minor deterioration by 1.1points in the same month.

Despite the decline, the ESI index still stands at a relatively high level. The ESI index had reached a new pre-Lehman Brothers period peak in January-February 2018 at 117.8 (the previous pre-Lehman period peak stood at 117.3, which was recorded in August 2007). The over ESI Index performance obviously doesn't bode well for the GDP growth reading of Q2. Yet, we remain cautious in interpreting the ESI reading as a leading indicator of a more pronounced slowdown for the short-term economic activity prospects given that in August2017 we had witnessed a decline of similar size. Summing up, the ESI Index stands above its long-term average. The improvement recorded in the past four years — a total of 41.4 points since the crisis period in April 2013 - is still the highest among all countries in EU-28 over the same sample period.