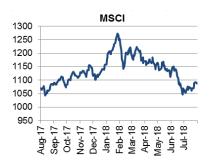

#### **GLOBAL MARKETS** FOREX Stock markets Commodities Government Bonds ΔD ΔΥΤΟ Last ΔD ΔΥΤΟ (yields) Last ΔDbps ΔYTD bps Last ΔΥΤΟ EUR/USD 1.1683 UST - 10yr GOLD 1223 S&P 500 0.5% 5.3% 2.98 2 -0.1% 2816.29 -0.1% -2.79 57 -6.19 22746.70 0.47 BRENT CRUDE 74 Nikkei 225 0.9% -0.1% GBP/USD 1.3115 -0.1% -3.0% Bund-10yr -0.7% 10.2% STOXX 600 390.89 0.4% USD/JPY 112.02 0.6% JGB - 10yr 0.13 3044 0.6% -11.0%