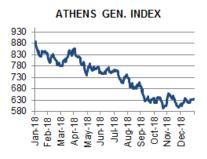

#### GREECE

- Jan 30: PPI (Dec)
- Jan 31: Retail sales (Nov)
- Feb o1: PMI manufacturing (Jan)

#### **GREECE**

According to press reports, in the Euroworking Group (EWG) meeting that convened yesterday there was dissatisfaction with the progress made by the Greek government towards the implementation of the structural reforms in view of the still ongoing 2nd EPPS Review. Most of the 16 specific reform commitments for end-2018 annexed to the Eurogroup statement of June 2018 are still pending while the deadline for their completion (February 15) is drawing closer. At the same time, the Household Insolvency law (Katseli law) is still pending mainly as a result of the disagreement between Greece and the institutions on the protection of the first residence and the same is also true for the implementation of the Non-Performing Loans resolution strategy. The increase in the minimum wage above the percentage recommended by the institutions (at most 5% instead of 11%) was another point of concern in the EWG meeting. On the data front, according to ELSTAT, the overall turnover index in retail trade in November 2018 increased by 4.0% on an annual basis and by 1.5% on a monthly basis. The overall volume index in retail trade in November 2018 increased by 3.2% on an annual basis and 3.9% on a monthly basis.