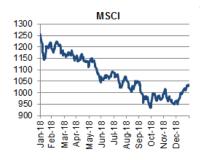

### **SOUTH EASTER EUROPE**

CESEE MARKETS: The majority of emerging markets moved broadly higher earlier on Friday following yesterday's positive news from the US- Chinese trade talks. The MSCI Emerging Markets Equity Index concluded the day 1.3% higher apparently not much affected by China's soft manufacturing PMI released earlier in European trade. Elsewhere, in the CESEE region, the Economic Sentiment Index (ESI) deteriorated in January, in line with the declining trend of the respective index in the EA19 and the EU28.Looking at the breakdown of the survey regarding regional economies, the downbeat is uniform as the ESI decreased in almost all countries of our focus apart from Romania where the ESI slightly improved. In Serbia, according to a flash estimate released yesterday by the National Statistical Office, GDP growth came in at 3.5% YoY in Q4 compared to 3.8% YoY in Q3.

#### **CESEE MARKETS**

The majority of emerging markets moved broadly higher earlier on Friday following yesterday's positive news from the US- Chinese trade talks. Statements from US President Donald Trump, US Trade Representative Robert Lightizer and Chinese Vice Premier Liu He reflected a favorable tone signaling intention for negotiations to continue. That said, the MSCI Emerging Markets Equity Index concluded the day 1.3% higher compared to the previous closing price, apparently not much affected by China's soft manufacturing PMI which dropped at three years lows.